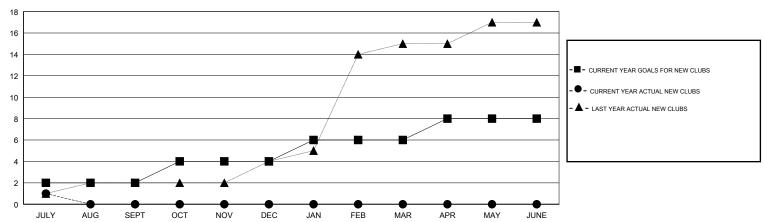

2             | 1         | 1             | JULY/AUG/SEPT         | 55                        | 35                      | 57                                           |
| OCT/NOV/DEC           | 2             | 0         | 0             | OCT/NOV/DEC           | 55                        | 0                       | 0                                            |
| JAN/FEB/MAR           | 2             | 0         | 0             | JAN/FEB/MAR           | 55                        | 0                       | 0                                            |
| APR/MAY/JUNE          | 2             | 0         | 0             | APR/MAY/JUNE          | 55                        | 0                       | 0                                            |

#### GOALS AND ACTUAL NEW CLUBS CUMULATIVE



## GOALS AND ACTUAL MEMBERS CUMULATIVE



| -■- MEMBER GROWTH NET GOAL        |  |
|-----------------------------------|--|
| - ● - MEMBER GROWTH ACTUAL        |  |
| - ▲ - LAST YEAR MEMBERSHIP ACTUAL |  |
|                                   |  |
|                                   |  |
|                                   |  |

| DROPPED CLUBS: 1 |    |
|------------------|----|
| DROPPED MEMBERS  |    |
| DECEASED         | 0  |
| CLUB CANCELLED   | 20 |
| OTHER            | 37 |
| TOTAL            | 57 |

| 4 CLUBS OF 101 ADDED 1 OR MORE |   |
|--------------------------------|---|
| NEW MEMBERS                    |   |
|                                |   |
|                                | i |
|                                | ı |

| GENDER DISTRIBUTION                    |