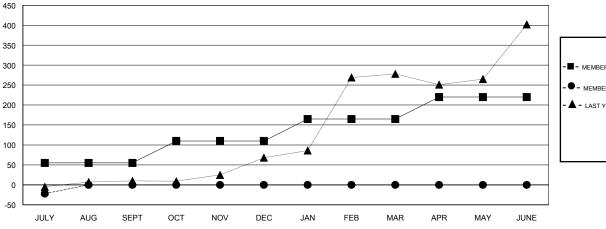

## GOALS AND ACTUAL MEMBERS CUMULATIVE

| -■- MEMBER GROWTH NET GOAL        |  |
|-----------------------------------|--|
| - ● - MEMBER GROWTH ACTUAL        |  |
| - ▲ - LAST YEAR MEMBERSHIP ACTUAL |  |
|                                   |  |
|                                   |  |
|                                   |  |